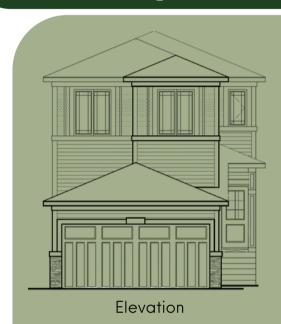

## **ABBOTT**

180 Sora Terrace

Bedrooms - 4

Total Sq. Ft. - 1811
Bathrooms - 3

Garage - 2 Car

## **ABBOTT**

180 Sora Terrace

Job# 114010

**Total Sq. Ft. - 1811** 

Bathrooms – 3

ÆBedrooms - 4 â Garage - 2 Car