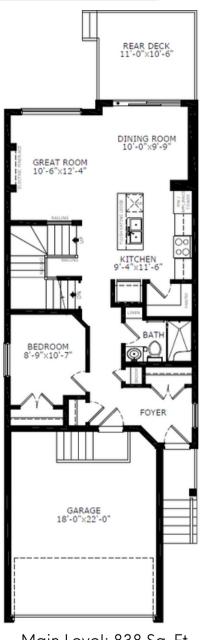

## Floorplan

Job# 114010

Main Level: 838 Sq. Ft.

Sophiah Campbell
Area Manager

Chris Hagel Area Manager

Upper Level: 973 Sq. Ft.

Travis Smith
Area Associate

Tina Shoker
Area Associate

### Convenience

- 2025 Specifications
- Bedroom and full bathroom on main floor
- Rear 11'0" x 11'0" deck with BBQ gasline rough-in
- LVP throughout main floor
- Pie shaped lot with SE backyard

© This plan is published by Sterling Homes Calgary. This elevation and floor plan are concept only and subject to change in features and specifications without notice and this display does