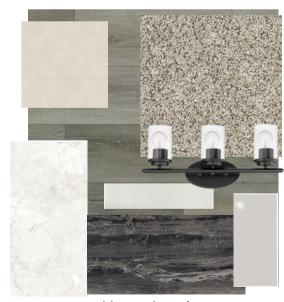

Curated Design: Most popular floorplans and personalized interiors
- Smart Energy: Built-in energy efficiency and Smart Home features
- Easy Move by Virtuo: Concierge services, moving totes, and a customer portal app
- Sterling Built Rewards: Exclusive perks, offers, and partnerships for homeowners

### Kitchen

- Stainless steel appliances with chimney hoodfan
- Pendant lighting above island
- Walk-in pantry with french door

#### **Bathrooms**

- 5 piece ensuite with walk-in shower with tiled walls
- Bank of drawers in ensuite vanity
- Tile flooring in all bathrooms

#### Rest of Home

- Electric fireplace with mantle above
- Paint grade railing with iron spindles in stairwell and upper floor
- Vaulted ceiling in bonus room
- Additional windows

not form part of a contract.



Kitchen



Home Interiors

**Home Interiors** 

### Convenience

- 2025 Specifications
- Bedroom and full bathroom on main floor
- Rear 11'0" x 11'0" deck with BBQ gasline rough-in
- LVP throughout main floor
- Pie shaped lot with SE backyard

© This plan is published by Sterling Homes Calgary. This elevation and floor plan are concept only and subject to change in features and specifications without notice and this display does