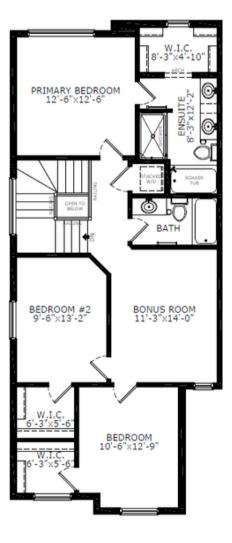

## Floorplan

Job# 114010

Main Level: 838 Sq. Ft.

Sophiah Campbell
Area Manager

Chris Hagel Area Manager

Upper Level: 973 Sq. Ft.

Travis Smith
Area Associate

Tina Shoker
Area Associate