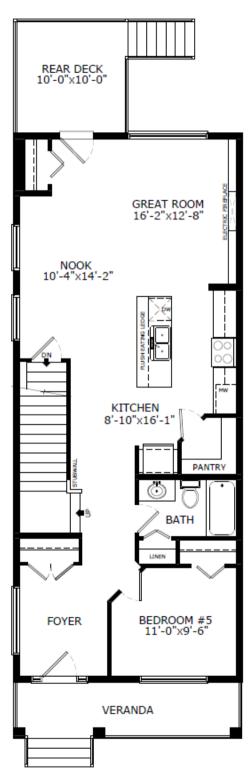

## 2356 Lancaster Heights

🛇 – Lanark Landing, Airdrie

Job # 157026

Contact: Raman Dhillon

P: 403-980-1189 E: lanark@sterlingcalgary.com

PRIMARY BEDROOM 11'-9"x12'-5" ENSUITE BATH LOFT AREA (VAULTED CEILING) 14'-7"×12'-8" BEDROOM #2 9'-4"x9'-10" BEDROOM #3 9'-4"x9'-10"

Main Level: 960 sq. ft.

Second Level: 894 sq. ft.