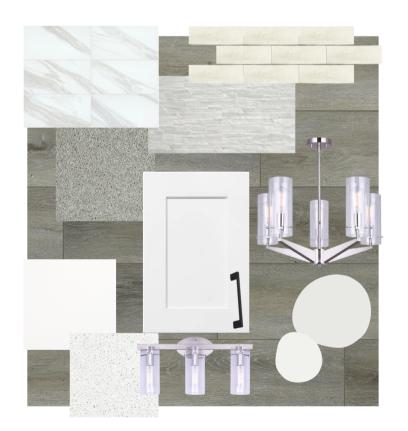

## **JADE**

- 9' knockdown ceilings
- Stainless steel kitchen appliances including chimney hood fan and built-in microwave
- Waterline to fridge & gasline to range
- Granite counter tops with undermount sinks throughout
- Electric Fireplace
- Main floor bedroom
- Main floor full bathroom with shower
- Luxury Vinyl plank (LVP) flooring throughout main floor and bathrooms
- 5-piece ensuite, including dual sinks and fibreglass base shower with tiled walls and glass barn door and soaker tub
- Side entrance
- 8'-9" ceilings in basement
- Additional windows throughout
- Front veranda
- Conventional lot including Back alley access
- 20x20 concrete parking pad in back