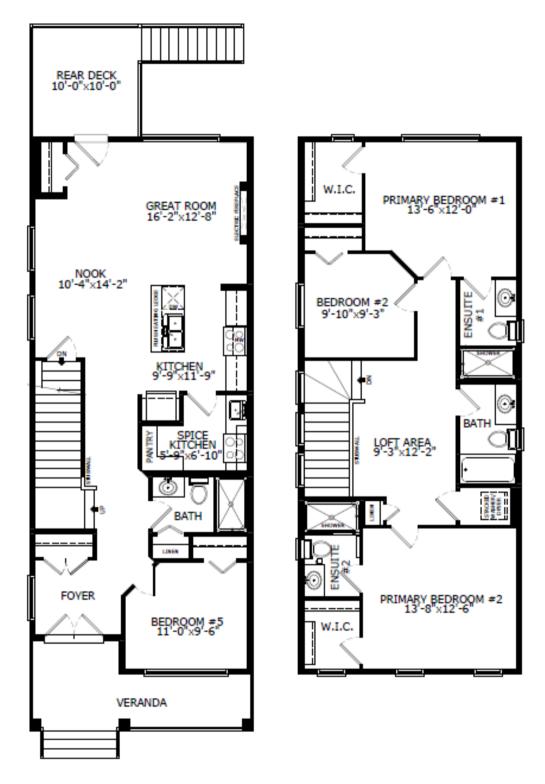

## JADE

- LVP (luxury vinyl plank) flooring
- Stainless steel kitchen appliance package
- 9' knockdown ceilings throughout main floor and upper
- Quartz countertops throughout kitchen and bathroom
- 20x20 Gravel parking pad at back of home
- Font veranda
- Side entrance
- 8'9" basement height
- Additional window in basement
- Main floor bedroom and full bath
- Spice kitchen with gas line
- Additional; windows throughout home
- Double front entry door
- Waterline to fridge
- Electric fireplace with mantle
- 2 master bedrooms
- Upgraded tile shower in ensuite 1 and 2
- 10' x 10' rear deck
- 20x20 Concrete parking pad at back
- Conventional lot

## JADE

Main Level: 936 sq. ft.

Second Level: 906 sq. ft.

sterlingcalgary.com

© This plan is published by The Sterling Group of Companies. This elevation and floor plan are concept only and subject to change in features and specifications without notice. All rights reserved, including the rights of reproduction in whole or in part, in any form, without the permission of The Sterling Group of Companies. This display cannot be used for construction and does not form part of contract.