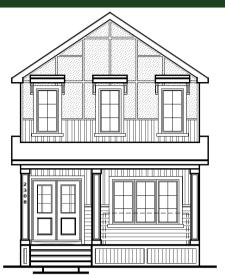

## JADE

- LVP (luxury vinyl plank) flooring
- Stainless steel kitchen appliance package
- 9' knockdown ceilings throughout main floor and upper
- Quartz countertops throughout kitchen and bathroom
- 20x20 Gravel parking pad at back of home
- Font veranda
- Side entrance
- 8'9" basement height
- Additional window in basement
- Main floor bedroom and full bath
- Spice kitchen with gas line
- Additional; windows throughout home
- Double front entry door
- Waterline to fridge
- Electric fireplace with mantle
- 2 master bedrooms
- Upgraded tile shower in ensuite 1 and 2
- 10' x 10' rear deck
- 20x20 Concrete parking pad at back
- Conventional lot

- Lanark Landing, Airdrie Job # 157031

🖵 Bathrooms - 3

Contact: Raman Dhillon P: 403-980-1189 E: lanark@sterlingcalgary.com

## JADE

Main Level: 936 sq. ft.

Second Level: 906 sq. ft.

sterlingcalgary.com

© This plan is published by The Sterling Group of Companies. This elevation and floor plan are concept only and subject to change in features and specifications without notice. All rights reserved, including the rights of reproduction in whole or in part, in any form, without the permission of The Sterling Group of Companies. This display cannot be used for construction and does not form part of contract.