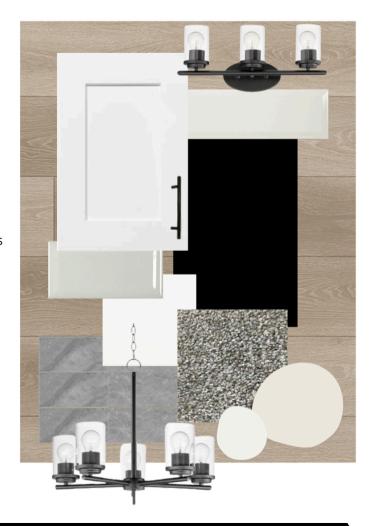

#### Kitchen

- Executive Kitchen with built-in stainless steel appliances, chimney hoodfan and gas cook top
- Walk-in pantry with french door

#### Convenience

- 2024 Specifications
- Side entrance
- 9' basement
- Rear 11'6" x 10'0" deck with privacy wall and BBQ gasline
- Main floor bedroom and full bathroom

#### **Bathrooms**

- 5-piece ensuite including shower with tiled walls
- Bank of drawers in Ensuite and main bath vanity
- Soaker tub with tiled walls in main bath

#### Rest of Home

- Paint grade railing with iron spindles throughout stairwell
- Electric fireplace with mantle above
- Vaulted ceiling in bonus room