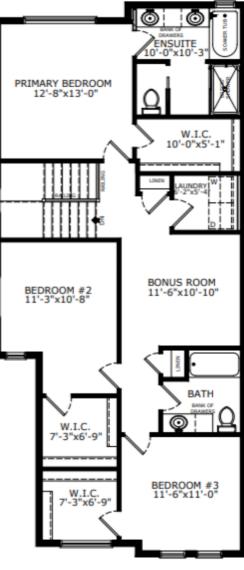

# Floorplan

Main Level: 971 sq. ft.

Upper Level: 1102 sq. ft.

Rhett Duggan Area Manager

Emily Flegel Area Associate