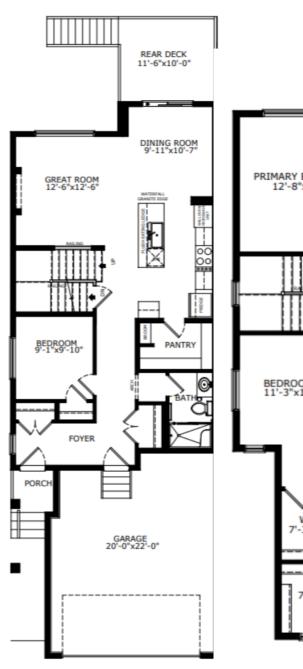

# Floorplan

Main Level: 971 sq. ft.

Upper Level: 1102 sq. ft.

Rhett Duggan Area Manager

Emily Flegel Area Associate