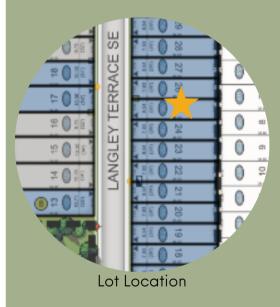

## **CASPIAN 2**

740 Langley Terrace

Bedrooms - 4

Garage - 2 car

Homes built by Sterling Homes are 20% more energy-efficient than the average home. This means you'll enjoy lower utility bills and a more comfortable living environment, all while being kind to the planet!