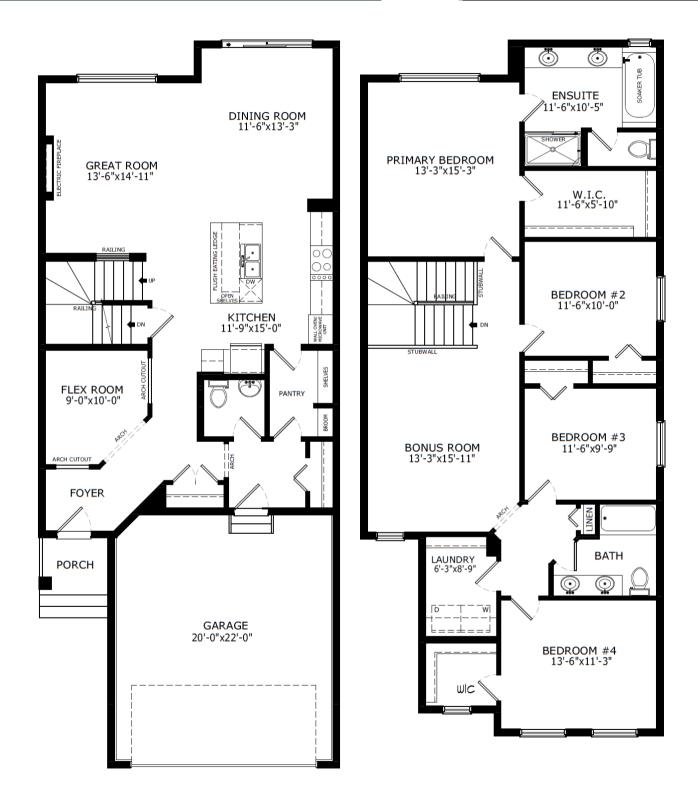

main floor
- Executive kitchen layout with stainless steel kitchen appliances
- Walk-through pantry
- Waterline to fridge
- Granite/quartz countertops with undermount sinks throughout
- Main floor flex room
- Electric fireplace with clean face
- Mudroom

- 🕒 Total Sq. Ft. 2396
  - 🚍 Bedrooms 4
  - → Bathrooms 2.5
  - 🚔 Garage 2 Car
    - Paint grade railings with iron spindles
    - Luxury Vinyl Planking (LVP) throughout entire main floor
    - Tile flooring in ensuite, main bath and laundry
    - 5-piece ensuite, including soaker tub, dual sinks and shower with fiberglass base, tiled walls, and barn style sliding
    - Upper level laundry
    - East-facing backyard

Contact: Melissa Principalli & Rhett Duggan P: 403-454-8684 E: pinecreek@sterlingcalgary.com

Build Your Life

## PIERCE





Main Level: 1039 sq. ft.

Upper Level: 1357 sq. ft.

## sterlingcalgary.com

© This plan is published by The Sterling Group of Companies. This elevation and floor plan are concept only and subject to change in features and specifications without notice. All rights reserved, including the rights of reproduction in whole or in part, in any form, without the permission of The Sterling Group of Companies. This display cannot be used for construction and does not form part of contract.