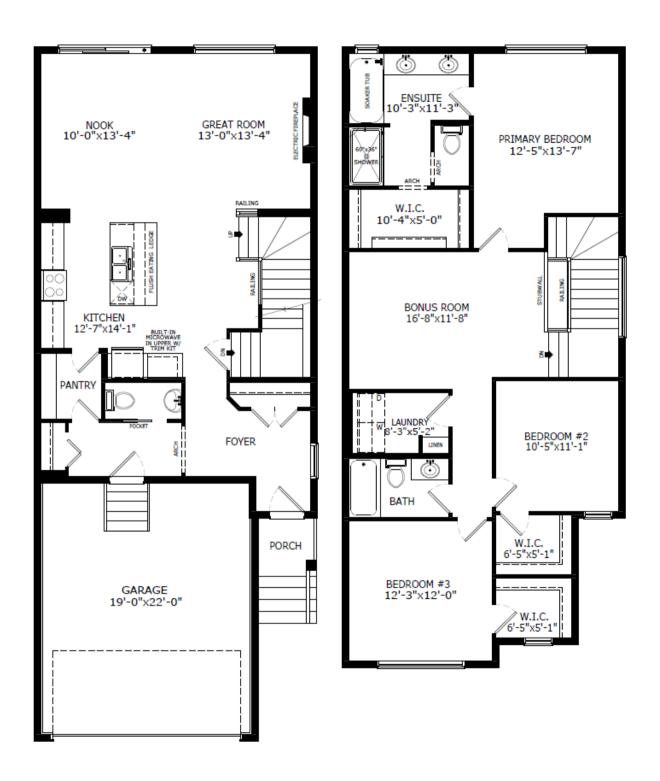

## **BIRKLEY**

## 86 Creekstone Path

O - Pine Creek, SW Calgary

**Total Sq. Ft. - 2024** 

Bedrooms - 3

Bathrooms - 2.5

Garage - 2 Car

- 9' knockdown ceilings on main floor
- Stainless steel appliances including chimney hood fan and built-in microwave
- Waterline to fridge
- Granite/quartz countertops with undermount sinks throughout
- Electric fireplace
- Paint grade railings with iron spindles
- Luxury Vinyl Planking (LVP) throughout entire main floor
- 5-piece ensuite, including soaker tub, dual sinks and shower with fiberglass base, tiled walls, and barn style sliding door
- Extra windows throughout home
- Side Entrance

## **BIRKLEY**

Main Level: 905 sq. ft.

Upper Level: 1119 sq. ft.