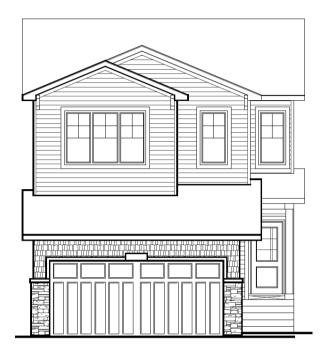

## **BIRKLEY**

## 86 Creekstone Path

O - Pine Creek, SW Calgary

**Total Sq. Ft. - 2024** 

Bedrooms - 3

Bathrooms - 2.5

Garage - 2 Car

- 9' knockdown ceilings on main floor
- Stainless steel appliances including chimney hood fan and built-in microwave
- Waterline to fridge
- Granite/quartz countertops with undermount sinks throughout
- Electric fireplace
- Paint grade railings with iron spindles
- Luxury Vinyl Planking (LVP) throughout entire main floor
- 5-piece ensuite, including soaker tub, dual sinks and shower with fiberglass base, tiled walls, and barn style sliding door
- Extra windows throughout home
- Side Entrance