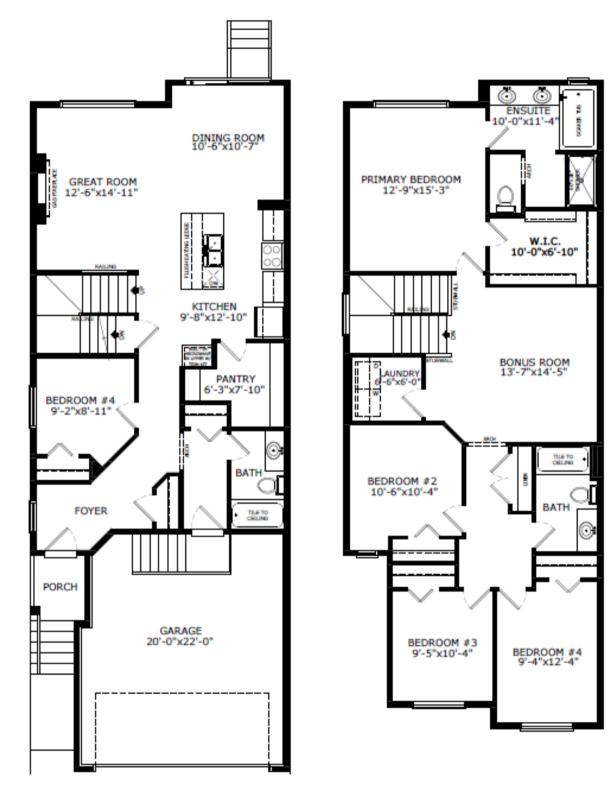

## DENALI 6

- 9' ceiling on main floor
- Knockdown ceiling
- 9' basement ceiling
- Stainless steel kitchen appliances including chimney hood fan and built-in microwave
- Waterline to fridge
- Main floor bedroom
- Main floor full bathroom with tub/shower combo
- Large walk-in pantry
- Quartz countertops throughout kitchen and bathrooms with undermount sinks

182 Creekstone Path

Pine Creek, Calgary Job #160061

- 🚔 Bedrooms 5
- 🚍 Bathrooms 3

🚔 Garage - 2 Car

- Gas fireplace
- Luxury Vinyl Plank (LVP) flooring throughout main floor, bathrooms and laundry
- Paint grade railing with iron spindles
- 5-piece ensuite including shower with tiled walls, fiberglass base and sliding barn door
- Upper floor laundry
- Extra windows throughout home
- Side entrance
- West backyard
- Back alley access

## **DENALI 6**

Main Level: 997 sq. ft.

Upper Level: 1265 sq. ft.