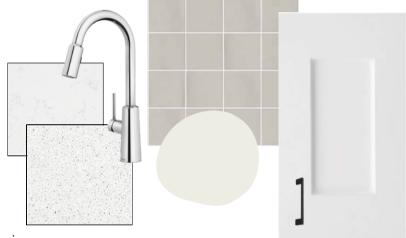

### Kitchen

- Kitchen with built-in stainless steel appliances
- Dishwasher in island
- Silgranit sink
- Walk-in pantry
- Waterline to fridge
- Chimney hood fan
- Built-in microwave

#### **Bathrooms**

- Vinyl floor in ensuite, main bath & laundry room
- Tiled ensuite shower walls
- Bank of drawers in ensuite
- 5-piece ensuite with dual sinks and private water closet