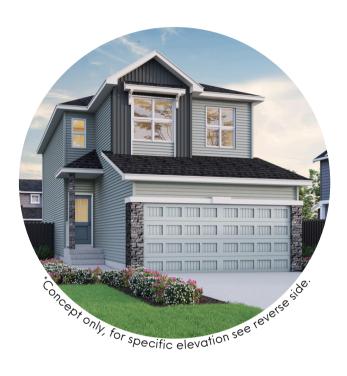

## 130 Creekstone Park

Bedrooms - 5

□ Total Sq. Ft. - 1811 □ Bathrooms - 3

Garage - 2 Car

Homes built by Sterling Homes are 20% more energy-efficient than the average home. This means you'll enjoy lower utility bills and a more comfortable living environment, all while being kind to the planet!