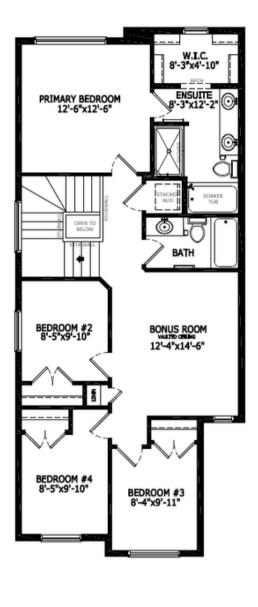

## 130 Creekstone Park

Bedrooms - 5

□ Total Sq. Ft. - 1811 □ Bathrooms - 3

Garage - 2 Car

Homes built by Sterling Homes are 20% more energy-efficient than the average home. This means you'll enjoy lower utility bills and a more comfortable living environment, all while being kind to the planet!

#### **Bathrooms**

- Vinyl floor in ensuite, main bath & laundry room
- Tiled ensuite shower walls
- Bank of drawers in ensuite
- 5-piece ensuite with dual sinks and private water closet

## Convenience

- 2024 specifications
- 9' basement ceiling
- Main floor bedroom
- Main floor full bath
- Upper floor bonus room
- Gas line for BBQ

# Floorplan

Elevation

Elevation

Solution

A Solution

Solution

A Solution

Main Level: 838 sq. ft.

Teagan Rohl Area Associate

Melissa Principalli Area Manager

Upper Level: 973 sq. ft.

Contact:

Lot Location

P: (403)454-8684 E: pinecreek@sterlingcalgary.com