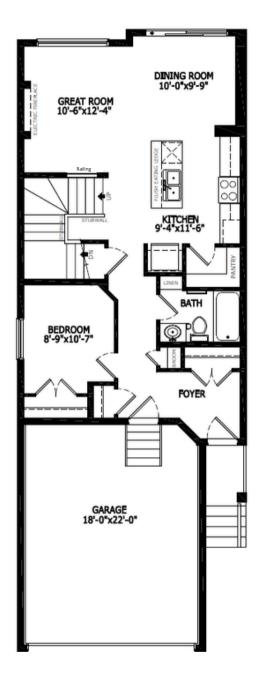

# Floorplan

Elevation

Elevation

Solution

A Solution

Solution

A Solution

Main Level: 838 sq. ft.

Teagan Rohl Area Associate

Melissa Principalli Area Manager

Upper Level: 973 sq. ft.

Contact:

Lot Location

P: (403)454-8684 E: pinecreek@sterlingcalgary.com