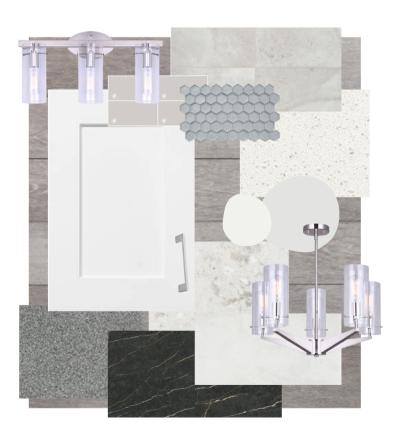

## ALEXANDER

- 9' knockdown ceiling on main floor
- Executive kitchen package, including chimney hood fan, gas range and built-in wall oven and microwave
- Waterline to fridge
- Spice kitchen
- Main floor bedroom & full bathroom
- Gas fireplace with floor-to-ceiling tile
- Paint grade railing with iron spindles
- Jack & Jill bathroom with dual sinks
- Quartz countertops throughout kitchen and bathrooms with undermount sinks
- Luxury Vinyl Plank (LVP) flooring throughout main floor and laundry
- 5-piece ensuite including shower with tiled walls, fiberglass base and sliding barn door
- Extra windows throughout home
- Vaulted ceiling in bonus room
- Side entrance