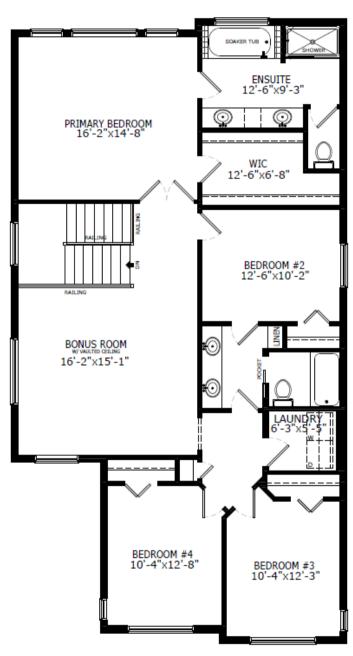

## ALEXANDER

- 9' knockdown ceiling on main floor
- Executive kitchen package, including chimney hood fan, gas range and built-in wall oven and microwave
- Waterline to fridge
- Spice kitchen
- Main floor bedroom & full bathroom
- Gas fireplace with floor-to-ceiling tile
- Paint grade railing with iron spindles
- Jack & Jill bathroom with dual sinks
- Quartz countertops throughout kitchen and bathrooms with undermount sinks
- Luxury Vinyl Plank (LVP) flooring throughout main floor and laundry
- 5-piece ensuite including shower with tiled walls, fiberglass base and sliding barn door
- Extra windows throughout home
- Vaulted ceiling in bonus room
- Side entrance

## **ALEXANDER**

Main Level: 1166 sq. ft.

Upper Level: 1448 sq. ft.