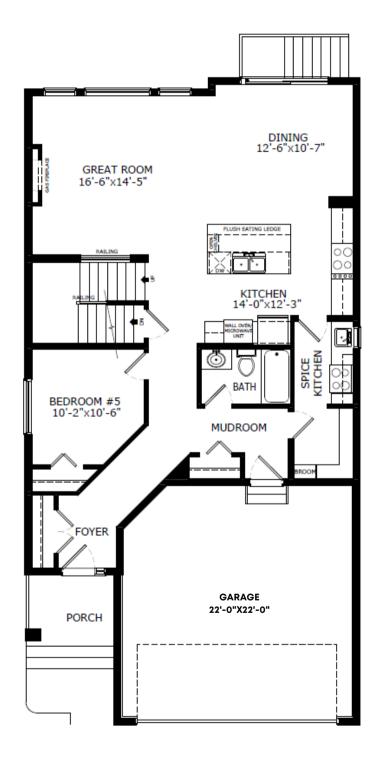

## ALEXANDER

- 9' knockdown ceiling on main floor
- Executive kitchen package, including chimney hood fan, gas range and built-in wall oven and microwave
- Waterline to fridge
- Spice kitchen
- Main floor bedroom & full bathroom
- Gas fireplace with floor-to-ceiling tile
- Paint grade railing with iron spindles
- Jack & Jill bathroom with dual sinks
- Quartz countertops throughout kitchen and bathrooms with undermount sinks
- Luxury Vinyl Plank (LVP) flooring throughout main floor and laundry
- 5-piece ensuite including shower with tiled walls, fiberglass base and sliding barn door
- Extra windows throughout home
- Vaulted ceiling in bonus room
- Side entrance

## **ALEXANDER**

Main Level: 1166 sq. ft.

Upper Level: 1448 sq. ft.