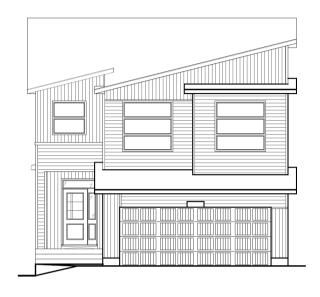

## ALEXANDER

- 9' knockdown ceiling on main floor
- Executive kitchen package, including chimney hood fan, gas range and built-in wall oven and microwave
- Waterline to fridge
- Spice kitchen
- Main floor bedroom & full bathroom
- Gas fireplace with floor-to-ceiling tile
- Paint grade railing with iron spindles
- Jack & Jill bathroom with dual sinks
- Quartz countertops throughout kitchen and bathrooms with undermount sinks
- Luxury Vinyl Plank (LVP) flooring throughout main floor and laundry
- 5-piece ensuite including shower with tiled walls, fiberglass base and sliding barn door
- Extra windows throughout home
- Vaulted ceiling in bonus room
- Side entrance