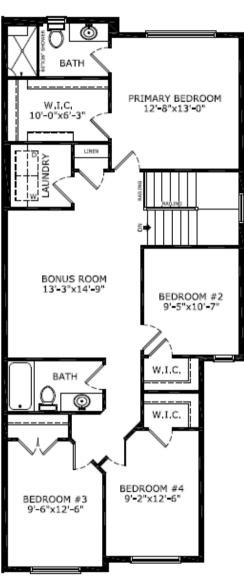

## Floorplan

Main Level: 892 sq. ft.

Elevation

Lot Location

#### **Bathrooms**

- 3-piece ensuite with fully tiled shower with a bench, glass shelves and barn style glass doors
- Full bathroom on main floor with 1-piece shower