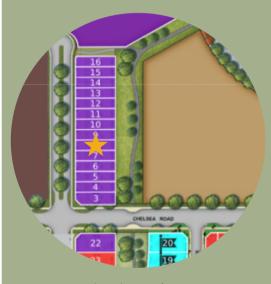

ith an EnerGuide rating for sustainability and efficiency.

#### Kitchen

- Chimney hood fan tiled to ceiling
- Gas range
- Side by side fridge with ice and water dispenser
- Walk-in pantry
- Upgraded faucet

#### Convenience

- 2024 specifications
- 9' basement
- Main floor flex room
- Side entrance
- Backs onto green space
- Rear 11'6 x 10' wood deck with privacy wall and BBQ gas line RI

#### **Bathrooms**

- 3-piece ensuite with fully tiled shower with a bench, glass shelves and barn style glass doors
- Full bathroom on main floor with 1-piece shower

#### **Rest of Home**

- Paint grade railing with iron spindles throughout stairwell
- Modern electric fireplace with floor-to-ceiling tile surrounding
- LVP main and wet areas



## Floorplan



Main Level: 892 sq. ft.







Elevation



Lot Location





#### Contact:

P: (587)352-9890 E: chelsea@sterlingcalgary.com