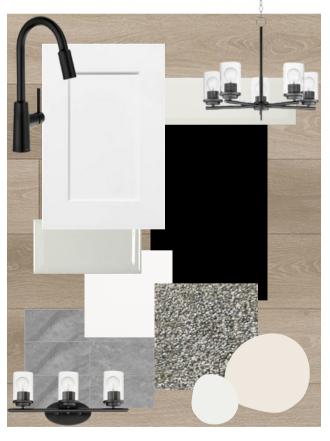

#### Kitchen

- Chimney hood fan tiled to ceiling
- Gas range
- Side by side fridge with ice and water dispenser
- Walk-in pantry
- Upgraded faucet

#### **Bathrooms**

- 3-piece ensuite with fully tiled shower with a bench, glass shelves and barn style glass doors
- Full bathroom on main floor with 1-piece shower

#### **Rest of Home**

- Paint grade railing with iron spindles throughout stairwell
- Modern electric fireplace with floor-to-ceiling tile surrounding
- LVP main and wet areas