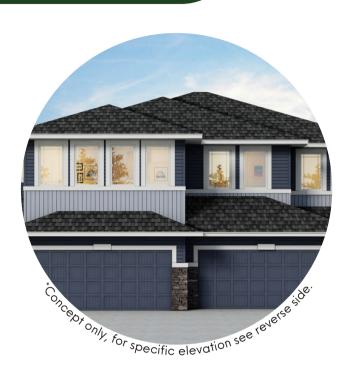

### CASPIAN A

221 Chelsea Court

Job# 219005

Total Sq. Ft. - 2034

Bathrooms - 3

Bedrooms - 4

What others see as optional, we make essential. Every Sterling Home is built to a higher standard with our Smart Energy package, combining energyefficient and Smart Home features. Enjoy comfort, convenience, and savings while reducing your environmental impact. Each home is BUILT GREEN® certified with an EnerGuide rating for sustainability and efficiency.

## Floorplan

Main Level: 892 sq. ft.

Elevation

Lot Location