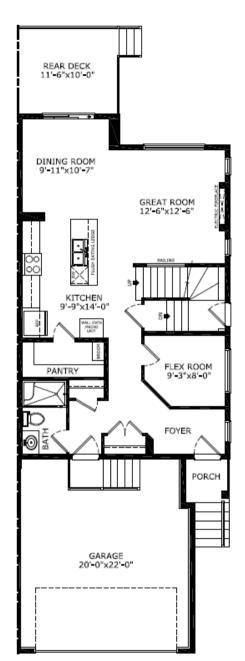

## Floorplan

Main Level: 892 sq. ft.

Elevation

Lot Location

#### Convenience

- 2024 specifications
- 9' basement
- Main floor flex room
- Side entrance
- Backs onto green space
- Rear 11'6 x 10' wood deck with privacy wall and BBQ gas line RI