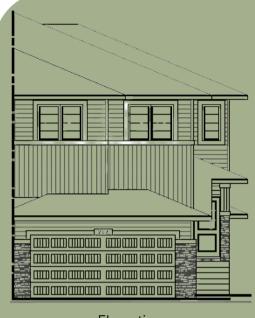

® certified with an EnerGuide rating for sustainability and efficiency.

#### Kitchen

- Chimney hood fan tiled to ceiling
- Gas range
- Side by side fridge with ice and water dispenser
- Walk-in pantry
- Upgraded faucet

#### Convenience

- 2024 specifications
- 9' basement
- Main floor flex room
- Side entrance
- Backs onto green space
- Rear 11'6 x 10' wood deck with privacy wall and BBQ gas line RI

#### **Bathrooms**

- 3-piece ensuite with fully tiled shower with a bench, glass shelves and barn style glass doors
- Full bathroom on main floor with 1-piece shower

#### **Rest of Home**

- Paint grade railing with iron spindles throughout stairwell
- Modern electric fireplace with floor-to-ceiling tile surrounding
- LVP main and wet areas



## Floorplan



Main Level: 892 sq. ft.







Elevation



Lot Location





#### Contact:

P: (587)352-9890 E: chelsea@sterlingcalgary.com