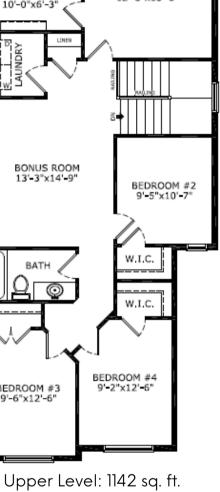

EN® certified with an EnerGuide rating for sustainability and efficiency.

#### Kitchen

- Chimney hood fan tiled to ceiling
- Gas range
- Side by side fridge with ice and water dispenser
- Walk-in pantry
- Upgraded faucet

#### Convenience

- 2024 specifications
- 9' basement
- Main floor flex room
- Side entrance
- Backs onto green space
- Rear 11'6 x 10' wood deck with privacy wall and BBQ gas line RI

#### **Bathrooms**

- 3-piece ensuite with fully tiled shower with a bench, glass shelves and barn style glass doors
- Full bathroom on main floor with 1-piece shower

#### **Rest of Home**

- Paint grade railing with iron spindles throughout stairwell
- Modern electric fireplace with floor-to-ceiling tile surrounding
- LVP main and wet areas



## Floorplan



Main Level: 892 sq. ft.







Elevation



Lot Location





#### Contact:

P: (587)352-9890 E: chelsea@sterlingcalgary.com