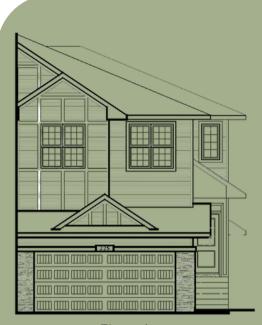

### **CASPIAN**

225 Chelsea Court

Job# 219006

Total Sq. Ft. - 2034

Bathrooms - 3

Bedrooms - 4

Homes built by Sterling Homes are 20% more energy-efficient than the average home. This means you'll enjoy lower utility bills and a more comfortable living environment, all while being kind to the planet!

## Floorplan

Main Level: 892 sq. ft.

Upper Level: 1142 sq. ft.

Elevation

Lot Location