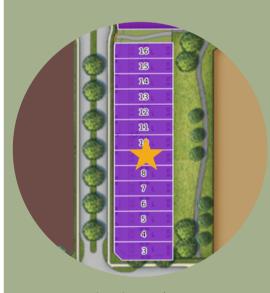

## Floorplan

Main Level: 892 sq. ft.

Upper Level: 1142 sq. ft.

Elevation

Lot Location