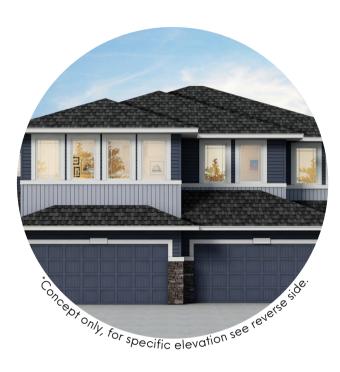

### **CASPIAN**

225 Chelsea Court

Job# 219006

Total Sq. Ft. - 2034

Bathrooms - 3

Bedrooms - 4

Homes built by Sterling Homes are 20% more energy-efficient than the average home. This means you'll enjoy lower utility bills and a more comfortable living environment, all while being kind to the planet!

## Floorplan

Main Level: 892 sq. ft.

Upper Level: 1142 sq. ft.

Elevation

Lot Location