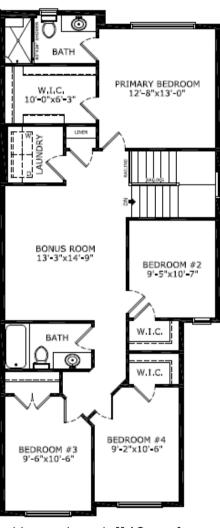

#### **Bathrooms**

- 3-piece ensuite with fully tiled walk-in shower
- Standing shower in main floor bath

## Floorplan

Main Level: 892 sq. ft.

Upper Level: 1142 sq. ft.

Elevation

Lot Location