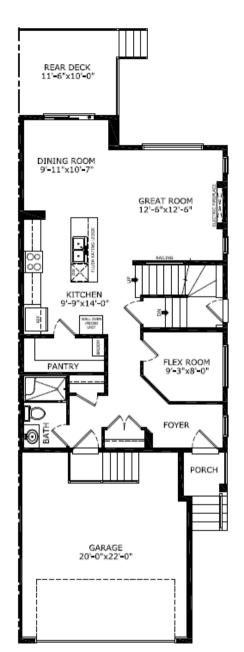

#### Convenience

- 2024 specifications
- 9' basement
- Side entrance
- Flex room and full bathroom on the main floor
- Rear 11'6" x 10'0" deck with privacy wall and BBQ gasline RI

## Floorplan

Main Level: 892 sq. ft.

Upper Level: 1142 sq. ft.

Elevation

Lot Location