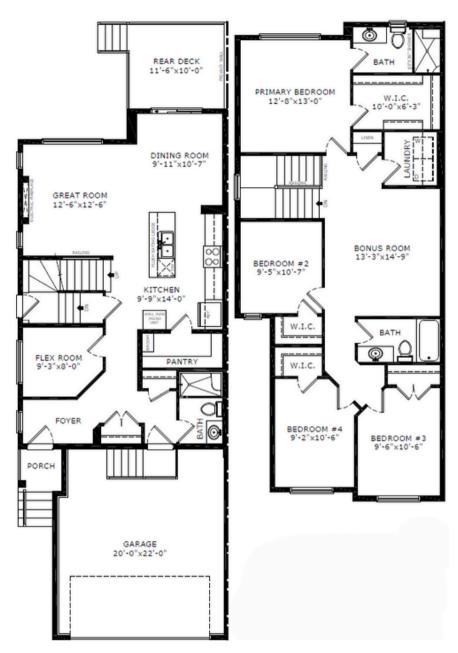

# Floorplan

Main Level: 892 sq. ft.

Upper Level: 1142 sq. ft.

Elevation

Lot Location