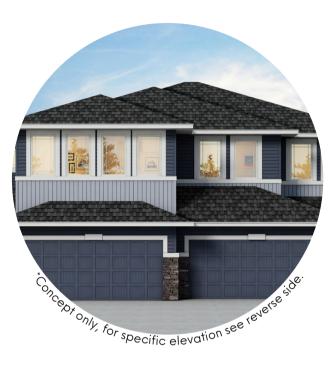

## **CASPIAN**

233 Chelsea Court

Job# 219008

Total Sq. Ft. - 2034

Bathrooms - 3

Bedrooms - 4 🗐 Garage - 2 Car

Homes built by Sterling Homes are 20% more energy-efficient than the average home. This means you'll enjoy lower utility bills and a more comfortable living environment, all while being kind to the planet!