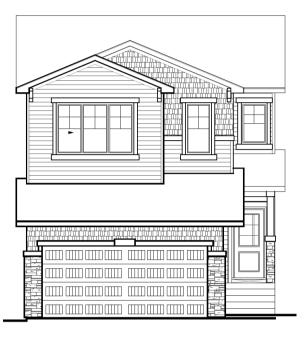

## BIRKLEY

- 9' knockdown ceilings on main floor
- Executive kitchen layout with chimney hood fan and built-in stainless steel appliances
- Quartz countertops throughout kitchen and bathrooms with undermount sinks
- Luxury Vinyl Plank (LVP) flooring throughout main floor and laundry
- Walk thru pantry
- Upper floor laundry
- 5-piece ensuite including shower with tiled walls, fiberglass base and sliding barn door
- Walk-in closets in each bedroom
- Gas fireplace
- Side entrance
- South facing backyard
- Gasline for BBQ