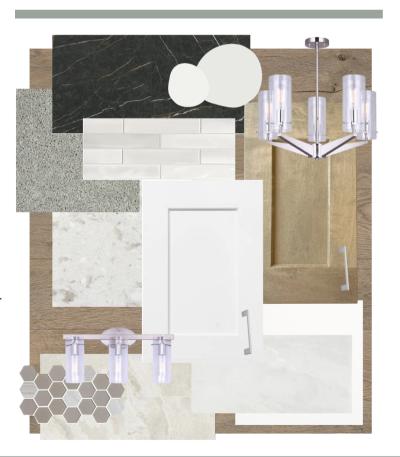

## BIRKLEY





- 9' knockdown ceilings on main floor
- Executive kitchen layout with chimney hood fan and built-in stainless steel appliances
- Quartz countertops throughout kitchen and bathrooms with undermount sinks
- Luxury Vinyl Plank (LVP) flooring throughout main floor and laundry
- Walk thru pantry
- Upper floor laundry
- 5-piece ensuite including shower with tiled walls, fiberglass base and sliding barn door
- Walk-in closets in each bedroom
- Gas fireplace
- Side entrance
- South facing backyard
- Gasline for BBQ



- Ambleton, NW Calgary
Job # 220049



🚐 Bedrooms - 3

**→ Bathrooms - 2.5** 





Contact: Derek Cuevas & Alexandra Mouwen

P: 403-516-2288 E: ambleton@sterlingcalgary.com

## **BIRKLEY**





Main Level: 905 sq. ft.

Upper Level: 1119 sq. ft.