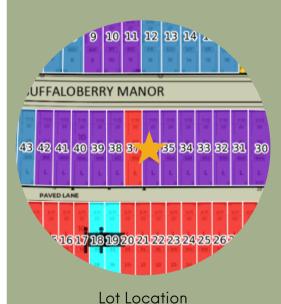

### **620 Buffaloberry Manor**

Bedrooms - 3

Total Sq. Ft. - 1820

Homes built by Sterling Homes are 20% more energy-efficient than the average home. This means you'll enjoy lower utility bills and a more comfortable living environment, all while being kind to the planet!