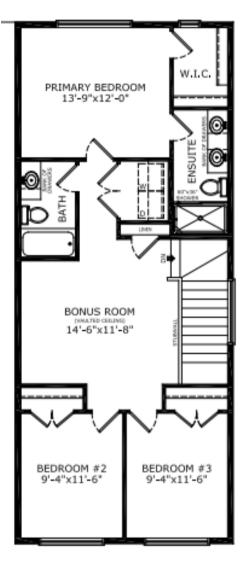

# Floorplan

Main Level: 920 sq. ft.

Upper Level: 900 sq. ft.

Doug Anderson

Area Manager

Sophiah Campbell Area Associate

Elevation

Contact: