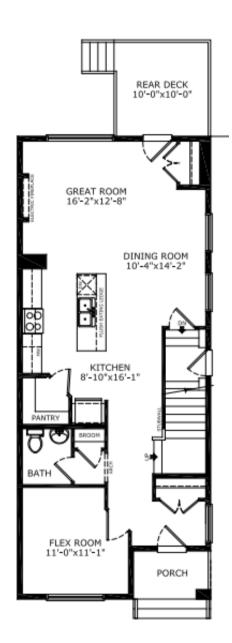

# Floorplan

Main Level: 920 sq. ft.

Upper Level: 900 sq. ft.

Doug Anderson

Area Manager

Sophiah Campbell Area Associate

Elevation

Contact:

#### Convenience

- 2024 Specifications
- 9' basement
- Side entrance
- Rear 10'0" x 10'0" deck with BBQ gasline
- Main floor flex room
- LVP throughout main floor and wet areas