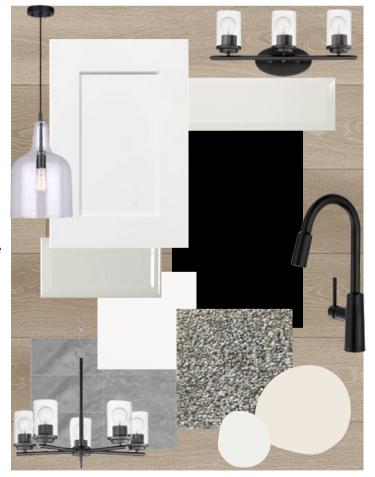

#### Kitchen

- Stainless steel appliances with chimney hoodfan
- Pots and pan drawers
- Walk-in pantry

#### **Bathrooms**

- Dual sinks in ensuite
- shower with fiberglass base and tiled walls in ensuite
- Pendant lights above island
   Bank of drawers in ensuite and main bath vanity

#### Rest of Home

- Electric fireplace
- Vaulted ceiling in bonus
- Additional windows throughout home
- Quartz countertops with undermount sinks

Home Interiors