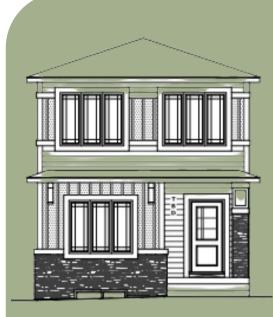

## **JADE**

### **620 Buffaloberry Manor**

Bedrooms - 3

Total Sq. Ft. - 1820

Homes built by Sterling Homes are 20% more energy-efficient than the average home. This means you'll enjoy lower utility bills and a more comfortable living environment, all while being kind to the planet!

# Floorplan

Main Level: 920 sq. ft.

Upper Level: 900 sq. ft.

Doug Anderson

Area Manager

Sophiah Campbell Area Associate

Elevation

Contact: