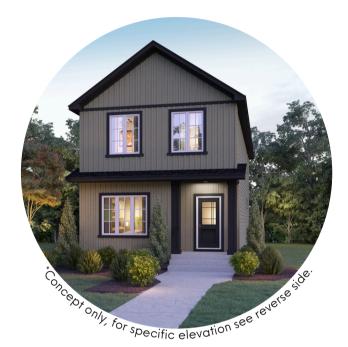

## **JADE**

### **620 Buffaloberry Manor**

Bedrooms - 3

Total Sq. Ft. - 1820

Homes built by Sterling Homes are 20% more energy-efficient than the average home. This means you'll enjoy lower utility bills and a more comfortable living environment, all while being kind to the planet!

# Floorplan

Main Level: 920 sq. ft.

Upper Level: 900 sq. ft.

Doug Anderson

Area Manager

Sophiah Campbell Area Associate

Elevation

Contact: