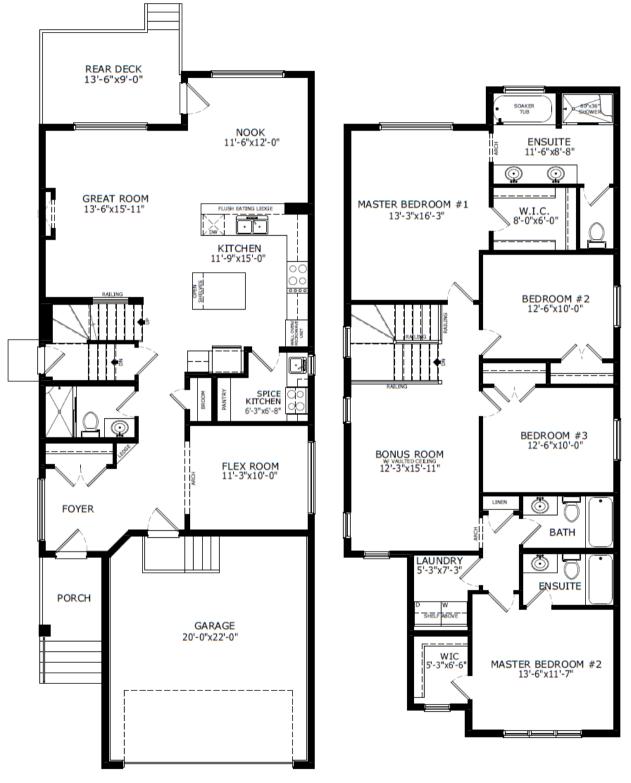

## PIERCE 2

Main Level: 1092 sq. ft.

Upper Level: 1375 sq. ft.

sterlingcalgary.com

© This plan is published by The Sterling Group of Companies. This elevation and floor plan are concept only and subject to change in features and specifications without notice. All rights reserved, including the rights of reproduction in whole or in part, in any form, without the permission of The Sterling Group of Companies. This display cannot be used for construction and does not form part of contract.