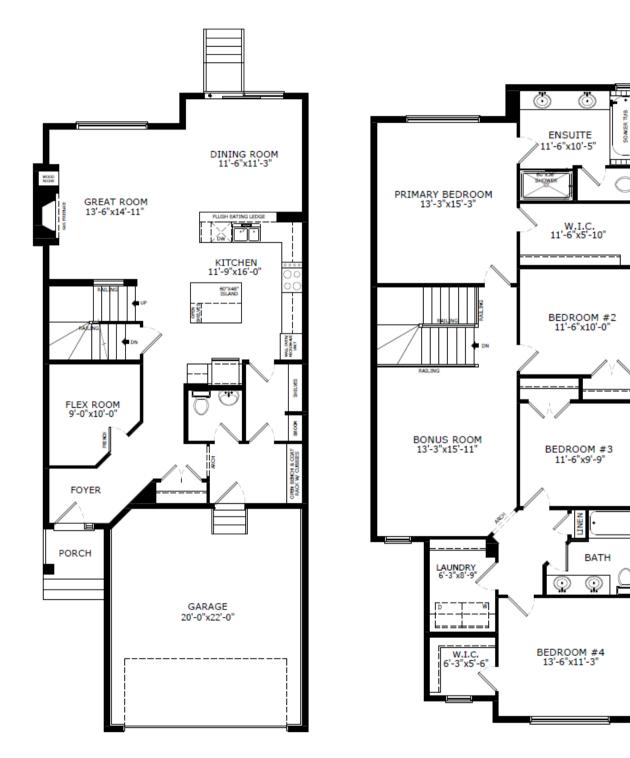

# PIERCE

- 9' knockdown ceilings on main floor
- Executive kitchen including built-in stainless steel appliances
- Waterline to fridge
- Vaulted ceilings in bonus room
- Main floor flex room
- Upper floor laundry
- Granite/quartz counter tops throughout kitchen and bathrooms with undermount sinks
- Gas fireplace with tile face and niche
- Paintgrade railings with iron spindles
- Luxury Vinyl Plank (LVP) throughout main floor, bathrooms and laundry
- 5-piece ensuite with dual sinks, soaker tub and shower with tiled walls and fibreglass base
- Gasline for BBQ
- South facing backyard

## PIERCE

Main Level: 1039 sq. ft.

Upper Level: 1357 sq. ft.