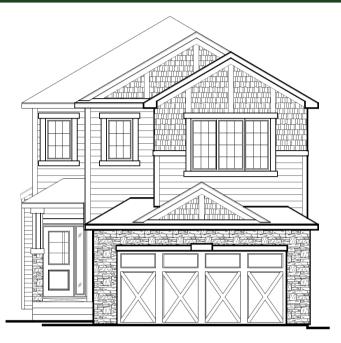

# 161 Legacy Reach Crescent

Job # 51174

- 💽 Total Sq. Ft. 2396
- 🚍 Bedrooms 4
- Bathrooms 2.5
- 🚔 Garage 2 Car

Contact: Cheryl Mason

P: 403-460-4395 E: legacy@sterlingcalgary.com

## PIERCE

Main Level: 1039 sq. ft.

Upper Level: 1357 sq. ft.