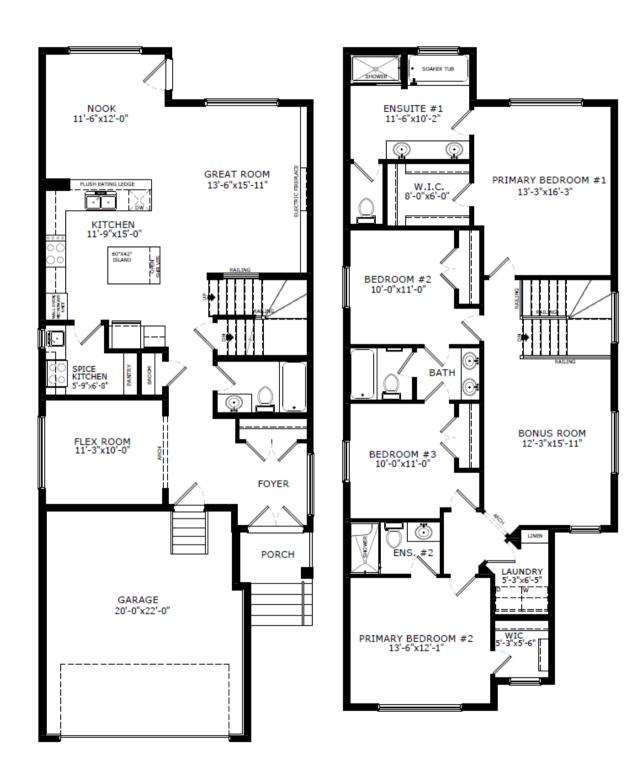

## PIERCE

- 9' knockdown ceilings
- Waterline to fridge
- Executive kitchen layout with spice kitchen attached
- Full main floor bathroom with tub/shower
- Quartz counter tops throughout kitchen and bathrooms with undermount sinks
- Electric fireplace with tile
- Luxury Vinyl Plank (LVP) throughout main floor, bathrooms and laundry
- Paintgrade railings with iron spindles
- Vaulted ceiling in the bonus room
- Dual primary bedroom layout
- Jack & Jill bathroom on upper floor
- 5-piece ensuite in primary bedroom #1 with dual sinks, soaker tub and shower with tiled walls
- 9' ceilings in basement
- Additional windows throughout
- Side entrance
- Finished stairs to basement
- Legal 2 bedroom basement development
- Gasline for BBQ

## PIERCE

Main Level: 1092 sq. ft.

Upper Level: 1394 sq. ft.

sterlingcalgary.com

© This plan is published by The Sterling Group of Companies. This elevation and floor plan are concept only and subject to change in features and specifications without notice. All rights reserved, including the rights of reproduction in whole or in part, in any form, without the permission of The Sterling Group of Companies. This display cannot be used for construction and does not form part of contract.