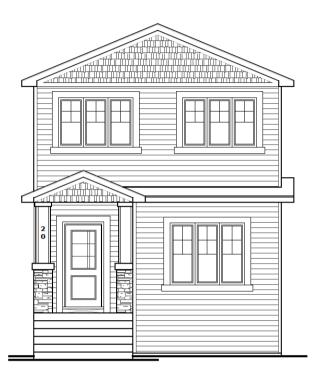

## JADE

20 Birch Glen

📀 - D'Arcy, Okotoks

- 9' knockdown ceilings
- Stainless steel kitchen appliances, including chimney hood fan and built-in microwave
- Quartz counter tops with undermount sinks throughout
- Waterline to fridge
- Corner pantry
- MDF wall detail in great room
- Vinyl plank flooring throughout main floor and bathrooms

- Job # 87033
- 🖳 Total Sq. Ft. 1814
  - 🚔 Bedrooms 3
  - 🔄 Bathrooms 2.5
    - Main floor flex room
    - 3-piece ensuite, including shower with fibreglass base, tiled walls and barn-door style sliding door
    - Upper level laundry
    - Additional windows throughout home, including basement
    - Side entrance
    - 9' basement floors
    - Gasline for BBQ
    - Paved back alley access