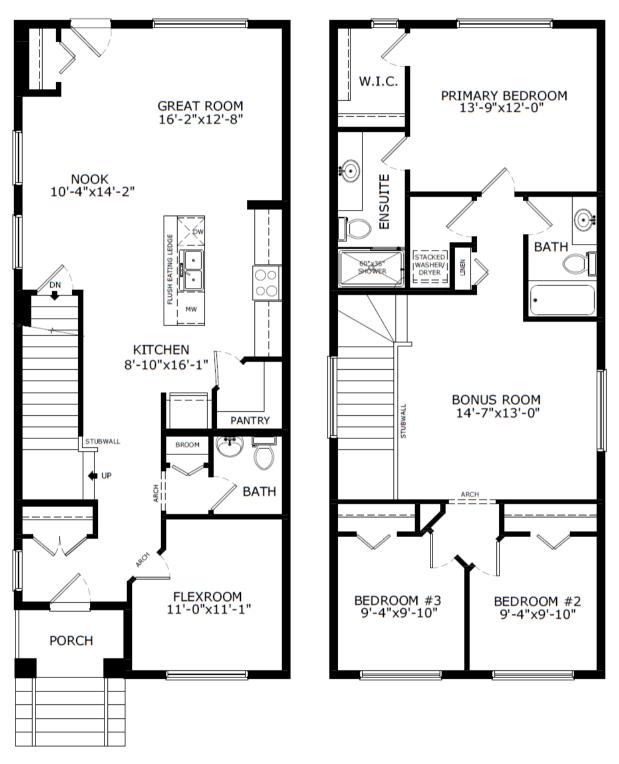

- Job # 87033
- 🖳 Total Sq. Ft. 1814
  - 🚔 Bedrooms 3
  - 🔄 Bathrooms 2.5
    - Main floor flex room
    - 3-piece ensuite, including shower with fibreglass base, tiled walls and barn-door style sliding door
    - Upper level laundry
    - Additional windows throughout home, including basement
    - Side entrance
    - 9' basement floors
    - Gasline for BBQ
    - Paved back alley access

Contact: Nicole O'Dell, Chris Hagel & Sophiah Campbell P: 403-982-0178 E: darcy@sterlingcalgary.com

**Build Your Life** 

JADE

Main Level: 920 sq. ft.

Second Level: 894 sq. ft.

sterlingcalgary.com

© This plan is published by The Sterling Group of Companies. This elevation and floor plan are concept only and subject to change in features and specifications without notice. All rights reserved, including the rights of reproduction in whole or in part, in any form, without the permission of The Sterling Group of Companies. This display cannot be used for construction and does not form part of contract.