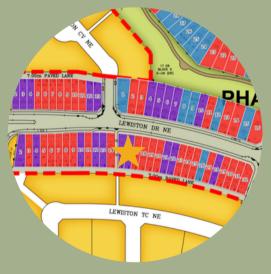

# Floorplan

Lot Location

Main Level: 855 sq. ft.

Upper Level: 828 sq. ft.

Raman Dhillon Area Manager

Jason Tang Area Associate