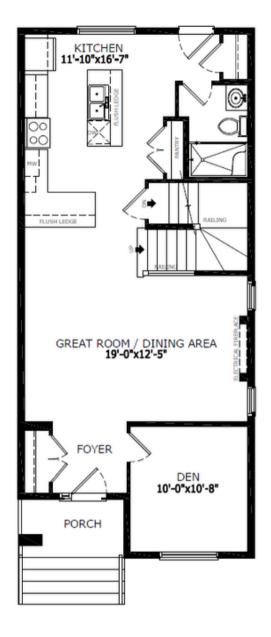

# Floorplan

Lot Location

Main Level: 855 sq. ft.

Upper Level: 828 sq. ft.

Raman Dhillon Area Manager

Jason Tang Area Associate