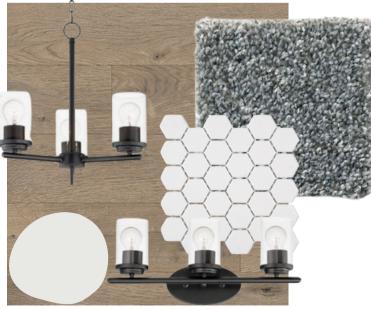

#### **Bathrooms**

- and laundry room
- Upgraded tiled ensuite shower
- 4-piece ensuite with dual sinks

#### Rest of Home

- Upper floor loft
- Paint grade railing with iron spindles
- Side entrance
- Electric fireplace with tile face