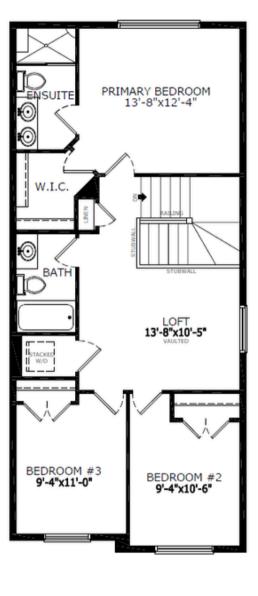

# Floorplan

Lot Location

Main Level: 855 sq. ft.

Upper Level: 828 sq. ft.

Raman Dhillon Area Manager

Jason Tang Area Associate