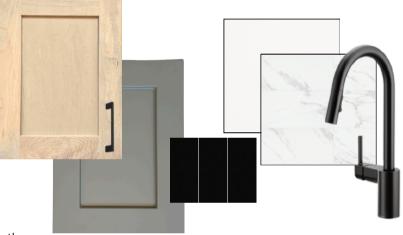

#### Kitchen

- Kitchen with rear layout and LVP in ensuite, main bath, stainless steel appliances
- Gas range
- Dishwasher in island
- Silgranit sink
- Pantry with double doors
- Tile backsplash

### Kitchen

Home Interiors