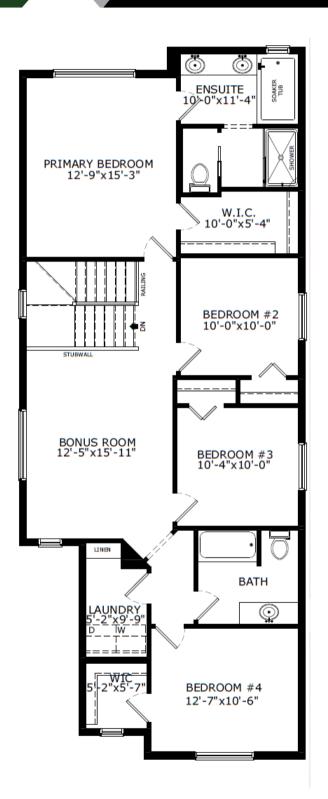

## **DENALI 4**

- 9' knockdown ceilings on main floor
- Stainless steel appliances, including chimney hood fan and built-in microwave
- Walk-through pantry
- Waterline to fridge
- Quartz countertops with undermount sinks throughout
- Fireplace
- Paint grade railing with iron spindles
- Luxury Vinyl Planking (LVP) throughout entire main floor, laundry and bathrooms
- 5-piece ensuite, including fibreglass base shower with tiled walls, barn style sliding shower door, soaker tub and dual sinks
- Extra windows throughout home and basement
- East-facing backyard
- Gasline for BBQ

## **DENALI 4**

Main Level: 966 sq. ft.

Upper Level: 1251 sq. ft.