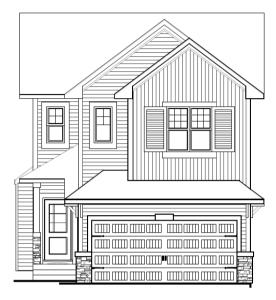

## **DENALI 4**

- 9' knockdown ceilings on main floor
- Stainless steel appliances, including chimney hood fan and built-in microwave
- Walk-through pantry
- Waterline to fridge
- Quartz countertops with undermount sinks throughout
- Fireplace
- Paint grade railing with iron spindles
- Luxury Vinyl Planking (LVP) throughout entire main floor, laundry and bathrooms
- 5-piece ensuite, including fibreglass base shower with tiled walls, barn style sliding shower door, soaker tub and dual sinks
- Extra windows throughout home and basement
- East-facing backyard
- Gasline for BBQ

## **DENALI 4**

Main Level: 966 sq. ft.

Upper Level: 1251 sq. ft.