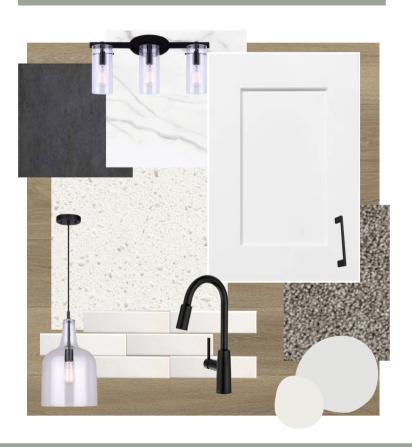

## **DENALI 4**

- 9' knockdown ceilings on main floor
- Stainless steel appliances, including chimney hood fan and built-in microwave
- Walk-through pantry
- Waterline to fridge
- Quartz countertops with undermount sinks throughout
- Fireplace
- Paint grade railing with iron spindles
- Luxury Vinyl Planking (LVP) throughout entire main floor, laundry and bathrooms
- 5-piece ensuite, including fibreglass base shower with tiled walls, barn style sliding shower door, soaker tub and dual sinks
- Extra windows throughout home and basement
- East-facing backyard
- Gasline for BBQ