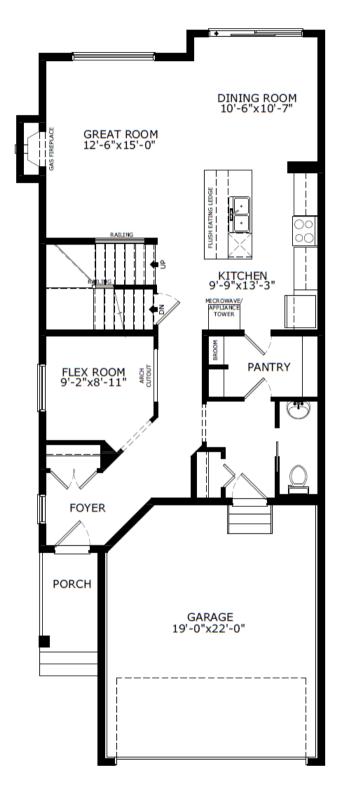

## **DENALI 4**

- 9' knockdown ceilings on main floor
- Stainless steel appliances, including chimney hood fan and built-in microwave
- Walk-through pantry
- Waterline to fridge
- Quartz countertops with undermount sinks throughout
- Fireplace
- Paint grade railing with iron spindles
- Luxury Vinyl Planking (LVP) throughout entire main floor, laundry and bathrooms
- 5-piece ensuite, including fibreglass base shower with tiled walls, barn style sliding shower door, soaker tub and dual sinks
- Extra windows throughout home and basement
- East-facing backyard
- Gasline for BBQ

## **DENALI 4**

Main Level: 966 sq. ft.

Upper Level: 1251 sq. ft.