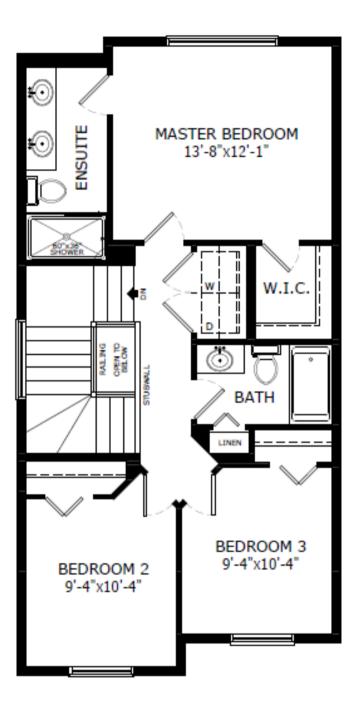

## SHELBY 3

Second Level: 686 sq. ft.

sterlingcalgary.com

© This plan is published by The Sterling Group of Companies. This elevation and floor plan are concept only and subject to change in features and specifications without notice. All rights reserved, including the rights of reproduction in whole or in part, in any form, without the permission of The Sterling Group of Companies. This display cannot be used for construction and does not form part of contract.