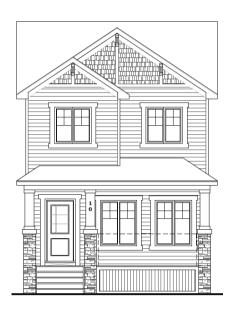

## SHELBY 3

- 9' knockdown ceilings
- Stainless steel kitchen appliances
- Two-tone kitchen cabinets
- Quartz counter tops with undermount sinks throughout
- Waterline to fridge
- Modern electric fireplace
- Wrought iron railing
- Vinyl plank flooring throughout main floor and bathrooms
- 4-piece ensuite, including dual sinks
- Gasline for BBQ
- Paved back alley access
- Front veranda

Job # 87029

- 🖳 Total Sq. Ft. 1416
- 🚍 Bedrooms 3
- 🔁 Bathrooms 2.5

Contact: Nicole O'Dell & Sophiah Campbell P: 403-982-0178 E: darcy@sterlingcalgary.com