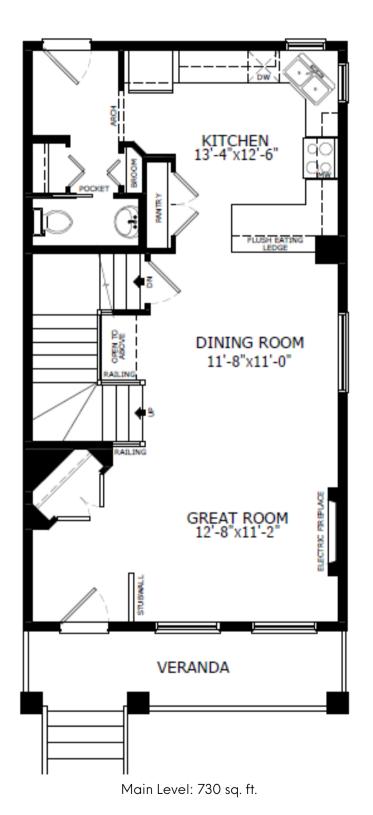

## SHELBY 3

- 9' knockdown ceilings
- Stainless steel kitchen appliances
- Two-tone kitchen cabinets
- Quartz counter tops with undermount sinks throughout
- Waterline to fridge
- Modern electric fireplace
- Wrought iron railing
- Vinyl plank flooring throughout main floor and bathrooms
- 4-piece ensuite, including dual sinks
- Gasline for BBQ
- Paved back alley access
- Front veranda

Job # 87029

- 🖳 Total Sq. Ft. 1416
- 🚍 Bedrooms 3
- 🔁 Bathrooms 2.5

Contact: Nicole O'Dell & Sophiah Campbell P: 403-982-0178 E: darcy@sterlingcalgary.com