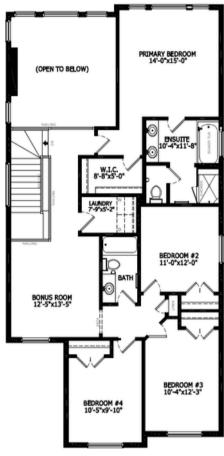

## **AMBER A**

68 Dawson Wharf Mt.

Job# 180084

Total Sq. Ft. - 2576

Bathrooms - 3

Bedrooms - 5 Garage - 3 Car

#### **Bathrooms**

- bathrooms
- Ensuite shower fiberglass/ tiled walls
- 5-piece ensuite with dual sinks and private water closet

#### Rest of Home

- Upper floor bonus room
- Maple grade railing with iron spindles
- Side entrance
- Open-to-above great room