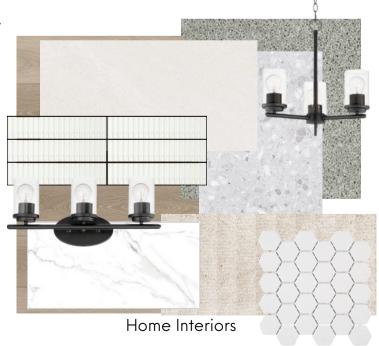

#### **Bathrooms**

- bathrooms
- Ensuite shower fiberglass/ tiled walls
- 5-piece ensuite with dual sinks and private water closet

#### Rest of Home

- Upper floor bonus room
- Maple grade railing with iron spindles
- Side entrance
- Open-to-above great room