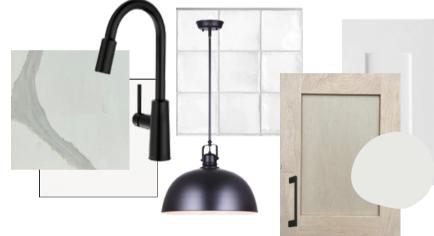

#### Kitchen

- Executive kitchen with built- Tiled floor in all in stainless steel appliances
- Gas cooktop
- Dishwasher in island
- Silgranit sink
- Spice kitchen with glass fluted french door
- Tile backsplash