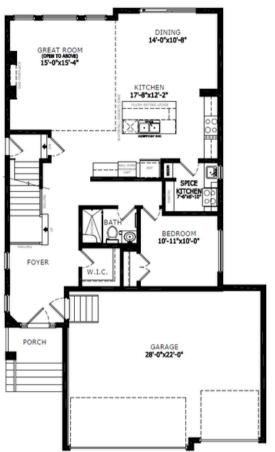

## **AMBER A**

68 Dawson Wharf Mt.

Job# 180084

Total Sq. Ft. - 2576

Bathrooms - 3

Bedrooms - 5 Garage - 3 Car

#### Kitchen

- Executive kitchen with built- Tiled floor in all in stainless steel appliances
- Gas cooktop
- Dishwasher in island
- Silgranit sink
- Spice kitchen with glass fluted french door
- Tile backsplash

#### Convenience

- 2024 specifications
- 9' basement ceiling
- Main floor bedroom
- Main floor full bath with walk-in shower
- Gas fireplace with tile face
- Walk-in foyer coat closet

#### **Bathrooms**

- bathrooms
- Ensuite shower fiberglass/ tiled walls
- 5-piece ensuite with dual sinks and private water closet

#### Rest of Home

- Upper floor bonus room
- Maple grade railing with iron spindles
- Side entrance
- Open-to-above great room