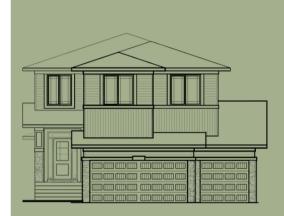

rooms - 3

Bedrooms - 5 Garage - 3 Car







#### Kitchen

- Executive kitchen with built- Tiled floor in all in stainless steel appliances
- Gas cooktop
- Dishwasher in island
- Silgranit sink
- Spice kitchen with glass fluted french door
- Tile backsplash

#### Convenience

- 2024 specifications
- 9' basement ceiling
- Main floor bedroom
- Main floor full bath with walk-in shower
- Gas fireplace with tile face
- Walk-in foyer coat closet

#### **Bathrooms**

- bathrooms
- Ensuite shower fiberglass/ tiled walls
- 5-piece ensuite with dual sinks and private water closet

#### Rest of Home

- Upper floor bonus room
- Maple grade railing with iron spindles
- Side entrance
- Open-to-above great room

#### Kitchen



# Floorplan







Upper Level: 1377 sq. ft.



Doug Anderson
Area Manager



Elevation



### Contact:

P: (587)352-9930

E: daws on slanding @sterling calgary.com